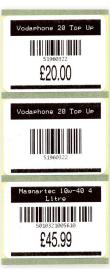

#### **Standard Labelling**

The operator can also print standard labels, for those products that are missing a barcode or price.

Labels can be printed directly from the Genesis Liquid backoffice system or for ultimate convenience from the Genesis Liquid Hand-Held Terminal.

#### **Features**

- · Continuous mode Prints all labels in one go.
- · 'Peel-off' mode Prints one label at a time.
- Roll labels available in two sizes 50x38mm\* / 50x24mm. \*\*
- Roll labels available in two colours White or Red (reduced labels). \*\*\*
- Prints from Genesis Liquid and/or via the Genesis Liquid Hand-Held Terminal. \*Required for markdown labelling \*\*Other sizes on request \*\*\*Other colours on request