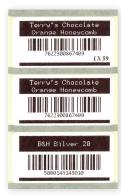

#### **Standard Labelling**

The operator can also print standard labels, for those products that are missing a barcode or price.

Labels can be printed directly from the Genesis Liquid backoffice system or for ultimate convenience from the Genesis Liquid Hand-Held Terminal.

#### **Features**

- · Continuous mode Prints all labels in one go.
- · 'Peel-off' mode Prints one label at a time.
- Roll labels available in two sizes 50x38mm\* / 50x24mm. \*\*
- Roll labels available in two colours White or Red (reduced labels). \*\*\*
- Prints from Genesis Liquid and/or via the Genesis Liquid Hand-Held Terminal. \*Required for markdown labelling \*\*Other sizes on request \*\*\*Other colours on request