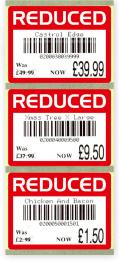

#### Markdown Labelling (Price Reductions)

Markdown labelling allows the operator to print labels showing price reductions for products that are either due to expire or have been discontinued.

Using the Genesis Liquid back-office system or a Hand-Held Terminal, simply enter the price and quantity of labels you want, then press print to produce this one-off barcode which will scan on the till with the reduced price.